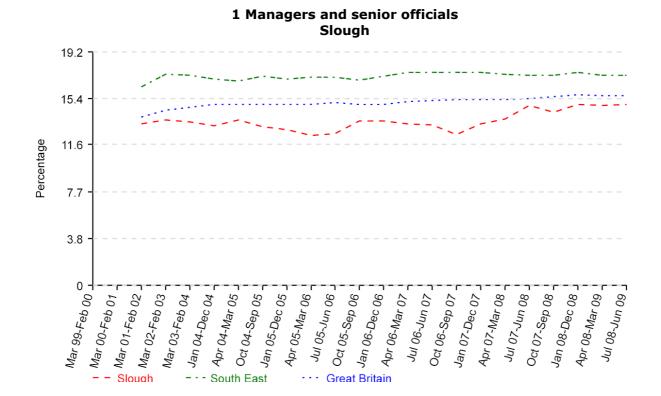

## nomis official labour market statistics

| Date          | Slough | Slough<br>(%) | South East<br>(%) | Great Britain<br>(%) |
|---------------|--------|---------------|-------------------|----------------------|
| Mar 99-Feb 00 | -      | -             | -                 | -                    |
| Mar 00-Feb 01 | -      | -             | -                 | -                    |
| Mar 01-Feb 02 | 8,000  | 13.3          | 16.3              | 13.8                 |
| Mar 02-Feb 03 | 8,000  | 13.6          | 17.4              | 14.4                 |
| Mar 03-Feb 04 | 7,700  | 13.4          | 17.3              | 14.6                 |
| Jan 04-Dec 04 | 7,900  | 13.1          | 17.0              | 14.9                 |
| Apr 04-Mar 05 | 8,200  | 13.6          | 16.8              | 14.9                 |
| Oct 04-Sep 05 | 7,800  | 13.0          | 17.2              | 14.9                 |
| Jan 05-Dec 05 | 7,600  | 12.8          | 17.0              | 14.9                 |
| Apr 05-Mar 06 | 7,300  | 12.3          | 17.1              | 14.9                 |
| Jul 05-Jun 06 | 7,300  | 12.5          | 17.1              | 15.0                 |
| Oct 05-Sep 06 | 8,000  | 13.5          | 16.9              | 14.9                 |
| Jan 06-Dec 06 | 8,100  | 13.5          | 17.2              | 14.9                 |
| Apr 06-Mar 07 | 7,900  | 13.3          | 17.5              | 15.1                 |
| Jul 06-Jun 07 | 7,800  | 13.2          | 17.5              | 15.2                 |
| Oct 06-Sep 07 | 7,200  | 12.4          | 17.5              | 15.3                 |
| Jan 07-Dec 07 | 7,700  | 13.3          | 17.5              | 15.3                 |
| Apr 07-Mar 08 | 7,900  | 13.7          | 17.4              | 15.3                 |
| Jul 07-Jun 08 | 8,600  | 14.8          | 17.3              | 15.4                 |
| Oct 07-Sep 08 | 8,400  | 14.2          | 17.3              | 15.5                 |
| Jan 08-Dec 08 | 8,700  | 14.9          | 17.5              | 15.7                 |
| Apr 08-Mar 09 | 8,700  | 14.8          | 17.3              | 15.6                 |
| Jul 08-Jun 09 | 8,600  | 14.9          | 17.3              | 15.6                 |